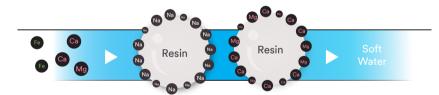

#### **Complete Control**

NSF listed, best-in-class control valve with user-friendly display to give real-time diagnostics and usage information.

The high efficiency softening resin removes Calcium, Magnesium and Iron ions (specific to SFT 200Fe), replacing them with Sodium ions - hence treating your water for hardness as well as iron build-up.

#### Reliable Resin

High efficiency and high performance food grade resin to give you soft water.