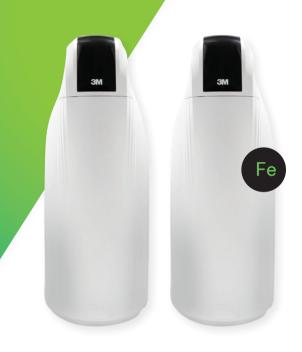

### Introducing SFT 200Fe

#### With Unique Resin Technology

SFT 200Fe exhibits all the functions of SFT 200 and more. It softens the hard water in your home with an advanced softening resin and goes one step further by reducing the excess iron content in water.

#### **Enhanced Function**

Removes Iron (up to 3ppm) in addition to Calcium and Magnesium ions and prevents resin fouling from heavy metals.