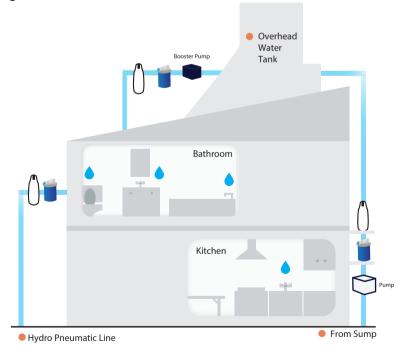

### Installation

Soften the water in your house, right at the source.

\* All illustrations shown, are for representational purposes only. Actual product and installation may vary. Actual quantity & location is based on plumbing arrangement at site.